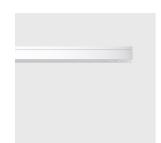

## Technical description

The L profile=2384 mm is made of extruded aluminium. This is the Minimal version for up (4000K and CRI90) and down emission. The product can be used for pendant applications; in both a stand alone version and when the product is used in continuous lines.

#### Inetallation

Installation can be pendant-mounted using suitable accessories to be ordered separately. The modules are completed with end caps and rasters with LEDs to be ordered separately.