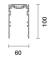

## Technical description

The L profile=2384 mm is made of extruded aluminium. This is the Minimal version for up (4000K and CRI90) and down emission. The product can be used for pendant applications; in both a stand alone version and when the product is used in continuous lines.

# Mounting

ceiling recessed|wall surface|ceiling pendant

Complies with EN60598-1 and pertinent regulations