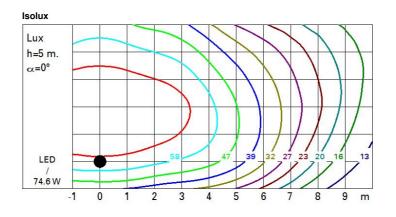

oupling connectors. Driver with automatic internal temperature control system. Tool-free removable control gear unit. The light flow emitted in the upper hemisphere of the system in the horizontal position is null (in conformity with the strictest standards for the prevention of light pollution). All external screws are made of stainless steel.

The floodlight can be installed with a pole-top or lateral mounting using a die-cast aluminium pole-top for 42/60mm diameter pole

Weight (Kg)

| Colour    |  |
|-----------|--|
| Grey (15) |  |

# Mounting wall arm pole-top

Wiring

The attachment guarantees the completely safe passage of power cables, avoiding piercing. 6-pole terminal board for ø 7-14mm cables. Overvoltage protection: 10KV Common Mode and 6KV Differential Mode.





## Polar





# Utilisation factors