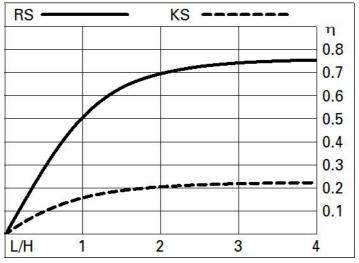

r with automatic internal temperature control system. Tool-free removable control gear unit. The light flow emitted in the upper hemisphere of the system in the horizontal position is null (in conformity with the strictest standards for the prevention of light pollution). All external screws are made of stainless steel.

The floodlight can be installed with a pole-top or lateral mounting using a die-cast aluminium pole-top for 42/60mm diameter pole

Weight (Kg)

| Colour    |  |
|-----------|--|
| Grey (15) |  |

# Mounting wall arm pole-top

Wiring

The attachment guarantees the completely safe passage of power cables, avoiding piercing. 6-pole terminal board for ø 7-14mm cables. Overvoltage protection: 10KV Common Mode and 6KV Differential Mode.





## Polar





# Utilisation factors