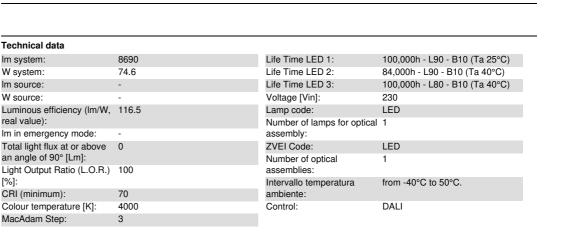

# Technical description

Product code

Outdoor luminaire with direct light street optic, designed to use LED lamps. The optical assembly and the pole attachment system are made of EN1706AC 46100LF aluminium alloy and subjected to a multi-step, pre-treatment process, in which the main phases are: degreasing, fluorozirconation (a protective surface film) and sealing (with a nano-structured silane layer). The painting stage consists of a primer and a textured acrylic paint, cured at 150 °C, with a high level of weather and UV ray resistance. Option of adjusting the inclination in relation to the road surface by +20°/-5° (in 5° steps) for a pole-top installation and +5°/-20° (in 5° steps) for a lateral installation. 5 mm thick extra-clear sodium-calcium closure glass. Screw-free opening using an anodized extruded aluminium clip. Upper door retaining system. The high IP rating is guaranteed by the silicone gasket placed between the two elements. Complete with circuit having monochrome LEDs and polymer optic multilayer lenses. LEDs can be substituted in groups of 6. DALI electronic control gear. Midnight (100%-70%) or Bi-energy without external programming mode operation. Customised Midnight programming, fixed dimming and compatibility with flow regulators via a special programming interface. Control gear connected with quick-coupling connectors. Driver with automatic internal temperature control system. Tool-free removable control gear unit. The light flow emitted in the upper hemisphere of the system in the horizontal position is null (in conformity with the strictest standards for the prevention of light pollution). All external screws are made of stainless steel.