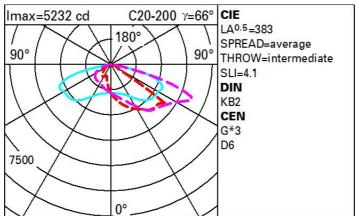

-coupling connectors. Driver with automatic internal temperature control system. Tool-free removable control gear unit. The light flow emitted in the upper hemisphere of the system in the horizontal position is null (in conformity with the strictest standards for the prevention of light pollution). All external screws are made of stainless steel.

The floodlight can be installed with a pole-top or lateral mounting using a die-cast aluminium pole-top for 42/60mm diameter pole

Weight (Kg)

| Colour    |  |
|-----------|--|
| Grey (15) |  |

# Mounting wall arm pole-top

Wiring

The attachment guarantees the completely safe passage of power cables, avoiding piercing. 6-pole terminal board for ø 7-14mm cables. Overvoltage protection: 10KV Common Mode and 6KV Differential Mode.





## Polar





# Utilisation factors