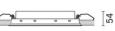

## Technical description

Rectangular miniaturised recessed luminaire with 10 optical elements fitted with LED lamps - fixed optics - "oval" light effect. Main body with die-cast aluminium radiant surface, version with perimeter surface frame. High definition, metallised thermoplastic optics installed in a set-back position in the black anti-glare screen; the structure of the optical system prevents a pinpoint effect. Supplied with electronic control gear unit connected to the luminaire.

## Installation

\* Colours on request

recessed with steel wire springs for false ceilings from 1 to 25 mm thick - preparation hole 37 x 274