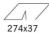

## Installation

\* Colours on request

recessed with steel wire springs for false ceilings from 1 to 25 mm thick - preparation hole 37 x 274