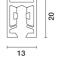

## Technical description

48V (16A) low voltage track for ceiling, wall and pendant installations. Designed to house dedicated lighting elements fitted with a specific 48V adapter. Made of painted extruded aluminium. The integrated circuit, designed to interact with the DC/DC driver included in the adapters or products, allows the lighting elements inserted in the track to be programmed individually. To obtain continuous lines, direct and corner joints are available with separate codes. Accessory installation systems with separate codes.

### Colour

White (01) | Black (04)