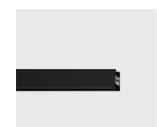

## Product code

PT45: Ceiling/Pendant-mounted LV FILORAIL 48V (16A) track L=2000

## Technical description

48V (16A) low voltage track for ceiling, wall and pendant installations. Designed to house dedicated lighting elements fitted with a specific 48V adapter. Made of painted extruded aluminium. The integrated circuit, designed to interact with the DC/DC driver included in the adapters or products, allows the lighting elements inserted in the track to be programmed individually. To obtain continuous lines, direct and corner joints are available with separate codes. Accessory installation systems with separate codes.