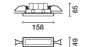

### Installation

Recessed installation with protruding frame on 1-20mm-thick suspended ceilings. Recess opening on suspended ceiling, size 141x37. Recessed installation with flush frame on 12.5mm- or 15mm-thick suspended ceilings, through adapter frame to be ordered separately. Installation on concrete ceilings using an outer casing to be ordered separately (flush and protruding frame).