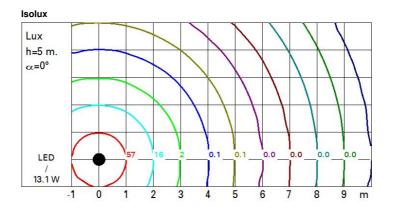

## Polar

CRI (minimum):

| lmax=7766 cd | Lux |     |    |      |
|--------------|-----|-----|----|------|
| 90° 180° 90° | h   | d   | Em | Emax |
|              | 8   | 1.7 | 99 | 121  |
|              | 16  | 3.4 | 25 | 30   |
| 7500         | 24  | 5   | 11 | 13   |
| α=12°        | 32  | 6.7 | 6  | 8    |