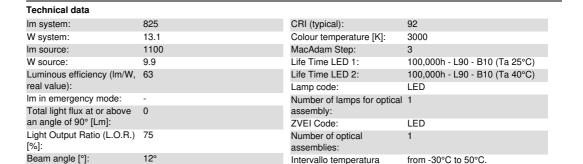

ecess opening on suspended ceiling, size 141x37. Recessed installation with flush frame on 12.5mm- or 15mm-thick suspended ceilings, through adapter frame to be ordered separately. Installation on concrete ceilings using an outer casing to be ordered separately (flush and protruding frame).

Colour

Black / White (47) | Grey / Black (74)

## Weight (Kg)

0.63

# Mounting

ceiling recessed

### Wiring

Power supply unit inclusive of electronic control gear (220-240VAC 50/60Hz) with outgoing connection cable. IP68 connectors, to be ordered separately, are available for the electrical connections.

### Notes

Versions with black painted frame, DALI or with Neutral White LEDs (Wide Flood optic) are available on request.

Complies with EN60598-1 and pertinent regulations







90















ambiente:

## Polar

CRI (minimum):

| lmax=7766 cd | Lux |     |    |      |
|--------------|-----|-----|----|------|
| 90° 180° 90° | h   | d   | Em | Emax |
|              | 8   | 1.7 | 99 | 121  |
|              | 16  | 3.4 | 25 | 30   |
| 7500         | 24  | 5   | 11 | 13   |
| α=12°        | 32  | 6.7 | 6  | 8    |