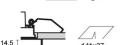

### Installation

Recessed installation with protruding frame on 1-20mm-thick suspended ceilings. Recess opening on suspended ceiling, size 141x37. Recessed installation with flush frame on 12.5mm- or 15mm-thick suspended ceilings, through adapter frame to be ordered separately. Installation on concrete ceilings using an outer casing to be ordered separately (flush and protruding frame).