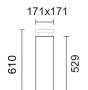

## Accessory code

EP14: Bollard for optical compartment iWay 170x170 mm - h = 529 mm