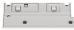

## Accessory code

Technical description

PB44: Feeding head - double power supply for UP / DOWN

Power supply cap for Superrail LV track. To be inserted in the end of the track or along the track to connect it electrically with a remote power unit or a pendant power cable. Consisting of 2 elements that can be connected to electrically power the upper and lower profile lighting sequences.

## Installation Mechanical connection on track.

Colour White (01) | Black (04) Weight (Kg) 0.04

Wiring Consult the instruction sheet.

Complies with EN60598-1 and pertinent regulations