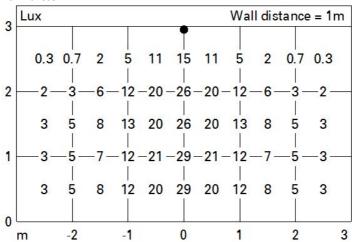

| -    | ZVEI Code:                            | LED                            |
| Total light flux at or above an angle of 90° [Lm]: | 0    | Number of optical assemblies:         | 1                              |
| Light Output Ratio (L.O.R.) [%]:                   | 66   | Intervallo temperatura ambiente:      | from -30°C to 50°C.            |
| CRI (minimum):                                     | 80   | LED current [mA]:                     | 600                            |
| Colour temperature [K]:                            | 3000 | Control:                              | DMX-RDM                        |
| MacAdam Step:                                      | 3    |                                       |                                |





## Illuminances