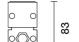

## Installation

Accessories are available for installation, like adjustable AISI304 stainless steel wall-mounted arms.

| Colour                                                | Weight (Kg) |
|-------------------------------------------------------|-------------|
| White (01)   Black (04)   Grey (15)   Rust Brown (F5) | 2.6         |