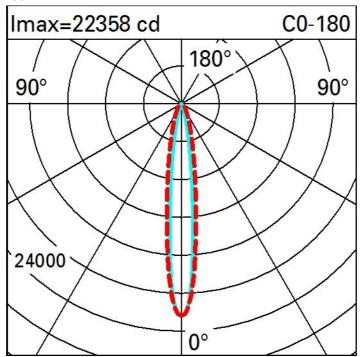

| Technical data                                     |      |                                       |                                |
|----------------------------------------------------|------|---------------------------------------|--------------------------------|
| Im system:                                         | 2772 | Life Time LED 1:                      | 100,000h - L80 - B10 (Ta 25°C) |
| W system:                                          | 35.6 | Life Time LED 2:                      | 100,000h - L80 - B10 (Ta 40°C) |
| Im source:                                         | 4200 | Voltage [Vin]:                        | 48                             |
| W source:                                          | 31   | Lamp code:                            | LED                            |
| Luminous efficiency (lm/W, real value):            | 77.9 | Number of lamps for optical assembly: | 1                              |
| Im in emergency mode:                              | -    | ZVEI Code:                            | LED                            |
| Total light flux at or above an angle of 90° [Lm]: | 0    | Number of optical assemblies:         | 1                              |
| Light Output Ratio (L.O.R.) [%]:                   | 66   | Intervallo temperatura ambiente:      | from -30°C to 50°C.            |
| CRI (minimum):                                     | 80   | LED current [mA]:                     | 600                            |
| Colour temperature [K]:                            | 3000 | Control:                              | DMX-RDM                        |
| MacAdam Step:                                      | 3    |                                       |                                |