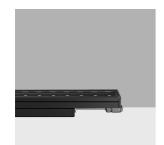

#### Technical description

Direct light luminaire, designed to use monochrome LED lamps, DMX512-RDM 48Vdc dimmable with searching and addressing function. Ceiling-, wall- or surface-mounted. Consists of a body and supports for installation, to be ordered separately. The body is made of extruded aluminium and includes die-cast aluminium end caps with 50/60 Shore A silicone seals. It is subjected to a multistep, pre-treatment process, in which the main phases are degreasing, fluorozirconation (a protective surface film) and sealing (with a nano-structured silane layer). The following painting stage consists of a primer and a liquid acrylic paint, cured at 150°C, with a high level of weather and UV ray resistance. The top of the optical assembly is closed by a 3 mm thick transparent glass screen, fixed with silicone. Complete with multi-LED plate in Warm White and a 48V dc DMX512-RDM electronic driver (ballast to be ordered separately). Supplied with a double PG11 and outlet cables for pass-through wiring with IP68 male/female joiners. Fitted with a PMMA diffusing filter and optics with a plastic (methacrylate) lens for Wall Grazing Spot lighting. All external screws used are made of A2 stainless steel. The luminaire technical characteristics conform to EN 60598-1 standards and particular requirements.

#### Mounting

wall arm|wall surface|ceiling surface