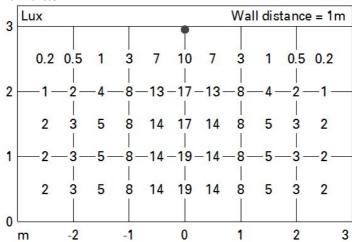

| -    | ZVEI Code:                            | LED                            |
| Total light flux at or above an angle of 90° [Lm]: | 0    | Number of optical assemblies:         | 1                              |
| Light Output Ratio (L.O.R.) [%]:                   | 66   | Intervallo temperatura ambiente:      | from -30°C to 50°C.            |
| CRI (minimum):                                     | 80   | LED current [mA]:                     | 600                            |
| Colour temperature [K]:                            | 4000 | Control:                              | DMX-RDM                        |
| MacAdam Step:                                      | 3    |                                       |                                |







## Illuminances