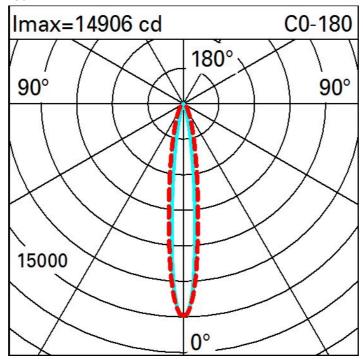

cy mode:                              | -    | ZVEI Code:                            | LED                            |
| Total light flux at or above an angle of 90° [Lm]: | 0    | Number of optical assemblies:         | 1                              |
| Light Output Ratio (L.O.R.) [%]:                   | 66   | Intervallo temperatura ambiente:      | from -30°C to 50°C.            |
| CRI (minimum):                                     | 80   | LED current [mA]:                     | 600                            |
| Colour temperature [K]:                            | 4000 | Control:                              | DMX-RDM                        |
| MacAdam Step:                                      | 3    |                                       |                                |







## Illuminances