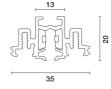

## Technical description

48V (16A) low voltage track for Minimal recessed installations (with no frame) with set-up for fitting a power supply end cap. Designed to house dedicated lighting elements fitted with a specific 48V adapter. Made of painted extruded aluminium, it includes a series of assembly plates designed to allow profiles to be installed in false ceilings with different thicknesses. The integrated circuit, designed to interact with the DC/DC driver included in the adapters or products, allows the lighting elements inserted in the track to be programmed individually. To obtain continuous lines, direct and corner joints are available with separate codes. A sealing sheath is included that is positioned flush with the track opening to guarantee a clean cut and protection from scrap/dust.

Ceiling or wall-recessed. For the height of the false ceilings, see the instruction sheet.

Colour White (01) Weight (Kg)

Mounting

wall surface|ceiling surface