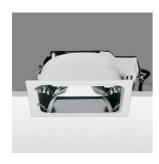

#### Technical description

Recessed luminaire for compact fluorescent lamps. Made of self-extinguishing thermoplastic material, specular metallised scratch-resistant reflecting surface. Shaped painted sheet-steel heat dissipator. The steel wire springs guarantee rapid efficient installation in all types of false ceilings. The electronic control gear integrated in the remote box connected to the main body include the multiwatt ballast for two 26, 32 or 42W lamps. Centring device for optimisation of luminous emission of light sources.