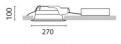

iGuzzini

Last information update: March 2019



withspecular metallic opticsandelectronic control gear - 2 x 26W/32W/42W TC-DEL/TC-TEL Attention! Code no longer in production

## Product code

6289

#### Technical description

Recessed luminaire for compact fluorescent lamps. Made of self-extinguishing thermoplastic material, specular metallised scratch-resistant reflecting surface. Shaped painted sheet-steel heat dissipator. The steel wire springs guarantee rapid efficient installation in all types of false ceilings. The electronic control gear integrated in the remote box connected to the main body include the multiwatt ballast for two 26, 32 or 42W lamps. Centring device for optimisation of luminous emission of light sources.







#### Installation

Universal installation on false ceilings ranging from 1 to 25 mm in cross section. Hole on false ceiling 250 x 250 mm

# Dimension (mm)

270x270x100

### Colour

White/Aluminium (39)

# Weight (Kg)

1.27

### Mounting

ceiling recessed

# Wiring

Electronic control gear contained in box integrated into the luminaire.

Complies with EN60598-1 and pertinent regulations

















Product configuration: 6289+1652 Compact fluorescent lamp 42W GX24q-4 4000 K (Osram)