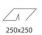

#### Installation

Universal installation on false ceilings ranging from 1 to 25 mm in cross section. Hole on false ceiling 250 x 250 mm