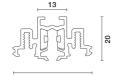

### Technical description

48V (16A) low voltage track for Minimal recessed installations (with no frame) with set-up for fitting a power supply end cap. Designed to house dedicated lighting elements fitted with a specific 48V adapter. Made of painted extruded aluminium, it includes a series of assembly plates designed to allow profiles to be installed in false ceilings with different thicknesses. The integrated circuit, designed to interact with the DC/DC driver included in the adapters or products, allows the lighting elements inserted in the track to be programmed individually. To obtain continuous lines, direct and corner joints are available with separate codes. A sealing sheath is included that is positioned flush with the track opening to guarantee a clean cut and protection from scrap/dust.

#### Installation

Ceiling or wall-recessed. For the height of the false ceilings, see the instruction sheet.

Colour White (01) Weight (Kg)

0.61

Mounting

Low voltage track