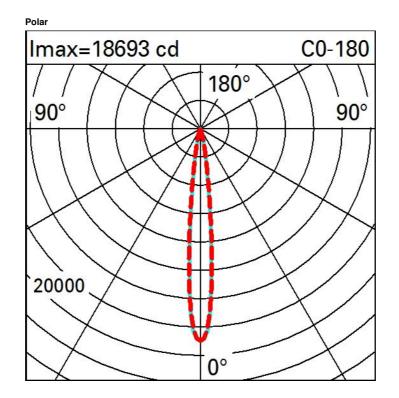

Complies with EN60598-1 and pertinent regulations

Complete with electronic control card. power supply to be ordered separately. Insulation class II.

| Technical data              |      |                                     |                                |
|-----------------------------|------|-------------------------------------|--------------------------------|
| Im system:                  | 1106 | MacAdam Step:                       | 3                              |
| W system:                   | 13.8 | Life Time LED 1:                    | 100,000h - L80 - B10 (Ta 25°C) |
| Im source:                  | 1400 | Life Time LED 2:                    | 100,000h - L80 - B10 (Ta 40°C) |
| W source:                   | 10   | Voltage [Vin]:                      | 48                             |
| Luminous efficiency (Im/W,  | 80.1 | Lamp code:                          | LED                            |
| real value):                |      | Number of lamps for optical         | 1                              |
| Im in emergency mode:       | -    | assembly:                           |                                |
|                             | 0    | ZVEI Code:                          | LED                            |
| an angle of 90° [Lm]:       |      | Number of optical                   | 1                              |
| Light Output Ratio (L.O.R.) | 79   | assemblies:                         |                                |
| [%]:                        |      | Intervallo temperatura<br>ambiente: | from -30°C to 50°C.            |
| Beam angle [°]:             | 12°  |                                     |                                |
| CRI (minimum):              | 80   | Control:                            | DMX-RDM                        |
| Colour temperature [K]:     | 3000 |                                     |                                |