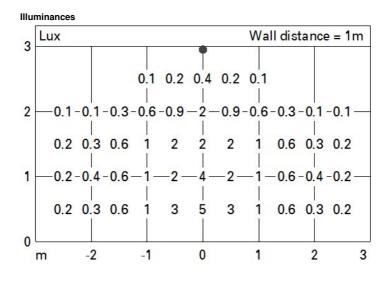

Complies with EN60598-1 and pertinent regulations

Complete with electronic control card. power supply to be ordered separately. Insulation class II.

| Technical data              |      |                                     |                                |
|-----------------------------|------|-------------------------------------|--------------------------------|
| Im system:                  | 1106 | MacAdam Step:                       | 3                              |
| W system:                   | 13.8 | Life Time LED 1:                    | 100,000h - L80 - B10 (Ta 25°C) |
| Im source:                  | 1400 | Life Time LED 2:                    | 100,000h - L80 - B10 (Ta 40°C) |
| W source:                   | 10   | Voltage [Vin]:                      | 48                             |
| Luminous efficiency (Im/W,  | 80.1 | Lamp code:                          | LED                            |
| real value):                |      | Number of lamps for optical         | 1                              |
| Im in emergency mode:       | -    | assembly:                           |                                |
|                             | 0    | ZVEI Code:                          | LED                            |
| an angle of 90° [Lm]:       |      | Number of optical                   | 1                              |
| Light Output Ratio (L.O.R.) | 79   | assemblies:                         |                                |
| [%]:                        |      | Intervallo temperatura<br>ambiente: | from -30°C to 50°C.            |
| Beam angle [°]:             | 12°  |                                     |                                |
| CRI (minimum):              | 80   | Control:                            | DMX-RDM                        |
| Colour temperature [K]:     | 3000 |                                     |                                |