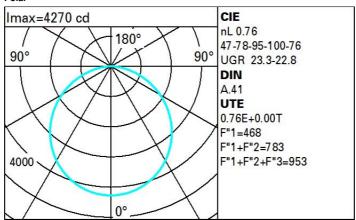

IP20

**IP43** 

for optical assembly

| Technical data                                     |       |                                       |                               |
|----------------------------------------------------|-------|---------------------------------------|-------------------------------|
| Im system:                                         | 12236 | Colour temperature [K]:               | 4000                          |
| W system:                                          | 90.8  | MacAdam Step:                         | 3                             |
| Im source:                                         | 16100 | Life Time LED 1:                      | 50,000h - L90 - B10 (Ta 25°C) |
| W source:                                          | 85    | Lamp code:                            | LED                           |
| Luminous efficiency (lm/W, real value):            | 134.8 | Number of lamps for optical assembly: | 1                             |
| Im in emergency mode:                              | -     | ZVEI Code:                            | LED                           |
| Total light flux at or above an angle of 90° [Lm]: | 0     | Number of optical assemblies:         | 1                             |
| Light Output Ratio (L.O.R.) [%]:                   | 76    | Control:                              | DALI-2                        |
| CRI (minimum):                                     | 80    |                                       |                               |