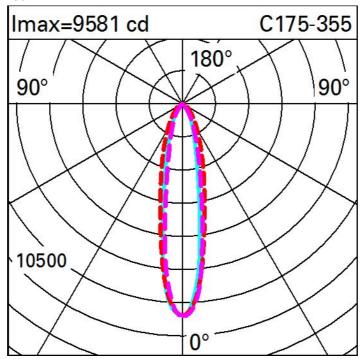

| Technical data               |      |                             |                                |
|------------------------------|------|-----------------------------|--------------------------------|
| Im system:                   | 3024 | MacAdam Step:               | 3                              |
| W system:                    | 51.5 | Life Time LED 1:            | 100,000h - L80 - B10 (Ta 25°C) |
| Im source:                   | 5600 | Life Time LED 2:            | 100,000h - L80 - B10 (Ta 40°C) |
| W source:                    | 41   | Voltage [Vin]:              | 230                            |
| Luminous efficiency (lm/W,   | 58.7 | Lamp code:                  | LED                            |
| real value):                 |      | Number of lamps for optical | 1                              |
| Im in emergency mode:        | -    | assembly:                   |                                |
| Total light flux at or above | 0    | ZVEI Code:                  | LED                            |
| an angle of 90° [Lm]:        |      | Number of optical           | 1                              |
| Light Output Ratio (L.O.R.)  | 54   | assemblies:                 |                                |
| [%]:                         |      | Intervallo temperatura      | from -30°C to 50°C.            |
| CRI (minimum):               | 80   | ambiente:                   |                                |
| Colour temperature [K]:      | 3000 | Control:                    | DMX-RDM                        |