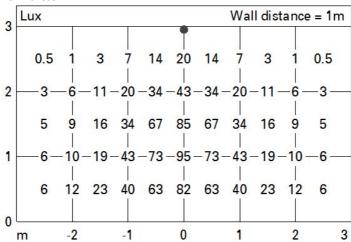

r of lamps for optical | 1                              |
| Im in emergency mode:        | -    | assembly:                   |                                |
| Total light flux at or above | 0    | ZVEI Code:                  | LED                            |
| an angle of 90° [Lm]:        |      | Number of optical           | 1                              |
| Light Output Ratio (L.O.R.)  | 54   | assemblies:                 |                                |
| [%]:                         |      | Intervallo temperatura      | from -30°C to 50°C.            |
| CRI (minimum):               | 80   | ambiente:                   |                                |
| Colour temperature [K]:      | 3000 | Control:                    | DMX-RDM                        |





# Illuminances