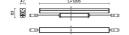

# Product configuration: EY66.15

EY66.15: 47 surface Integral – Warm White – 220÷240 Vac DMX512-RDM – L=1205mm - WallGrazing Medium optic - 51.5W 3024lm - 3000K - Grey

#### Product code

EY66.15: 47 surface Integral – Warm White – 220÷240 Vac DMX512-RDM – L=1205mm - WallGrazing Medium optic - 51.5W 3024lm - 3000K - Grey

# Weight (Kg)

3.3