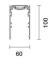

## Product code

QX58: IN60 MMO - Up and Down Module - Minimal - L= 2384 Attention! Code no longer in production

## Technical description

The L profile=2384 mm is made of extruded aluminium. This is the Minimal version for up (4000K and CRI80) and down emission. The product can be used for pendant applications; in both a stand alone version and when the product is used in continuous lines.