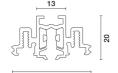

### Technical description

48V (16A) low voltage track for Minimal recessed installations (with no frame) with set-up for fitting a power supply end cap. Designed to house dedicated lighting elements fitted with a specific 48V adapter. Made of painted extruded aluminium, it includes a series of assembly plates designed to allow profiles to be installed in false ceilings with different thicknesses. The integrated circuit, designed to interact with the DC/DC driver included in the adapters or products, allows the lighting elements inserted in the track to be programmed individually. To obtain continuous lines, direct and corner joints are available with separate codes. A sealing sheath is included that is positioned flush with the track opening to guarantee a clean cut and protection from scrap/dust.

#### Installation

Ceiling or wall-recessed. For the height of the false ceilings, see the instruction sheet.

Colour White (01) Weight (Kg)

1.86

Mounting Low voltage track