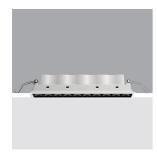

## Laser Blade

Design iGuzzini

iGuzzini

Last information update: February 2025

2392: 10-cell recessed luminaire - LED - Warm White - Wide Oval - transversal optic

### Technical description

Rectangular miniaturised recessed luminaire with 10 optical elements fitted with LED lamps - fixed Wide Oval optics - wide opening asymmetrical emission with a transversal effect. Main body with die-cast aluminium radiant surface, version with perimeter surface frame. Metallised thermoplastic high definition optics, integrated in a rear position in the black anti-glare screen. Supplied with DALI dimmable control gear unit connected to the luminaire.