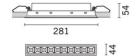

#### Installation

recessed with steel wire springs for false ceilings from 1 to 25 mm thick - preparation hole 37 x 274