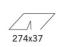

#### Installation

recessed with steel wire springs for false ceilings from 1 to 25 mm thick - preparation hole 37 x 274