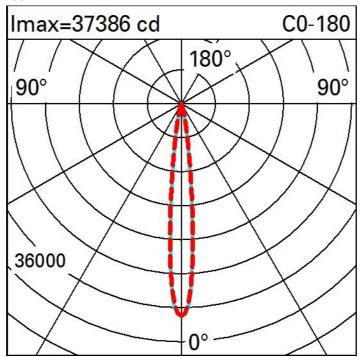

| Technical data               |      |                             |                                |     |
|------------------------------|------|-----------------------------|--------------------------------|-----|
| Im system:                   | 2212 | MacAdam Step:               | 3                              |     |
| W system:                    | 24.7 | Life Time LED 1:            | 100,000h - L80 - B10 (Ta 25°C) |     |
| Im source:                   | 2800 | Life Time LED 2:            | 100,000h - L80 - B10 (Ta 40°C) |     |
| W source:                    | 21   | Voltage [Vin]:              | 48                             |     |
| Luminous efficiency (Im/W,   | 89.6 | Lamp code:                  | LED                            |     |
| real value):                 |      | Number of lamps for optical | 1                              |     |
| Im in emergency mode:        | -    | assembly:                   |                                |     |
| Total light flux at or above | 0    |                             | ZVEI Code:                     | LED |
| an angle of 90° [Lm]:        |      | Number of optical           | 1                              |     |
| Light Output Ratio (L.O.R.)  | 79   | assemblies:                 |                                |     |
| [%]:                         |      | Intervallo temperatura      | from -30°C to 50°C.            |     |
| Beam angle [°]:              | 12°  | ambiente:                   |                                |     |
| CRI (minimum):               | 80   | LED current [mA]:           | 600                            |     |
| Colour temperature [K]:      | 4000 | Control:                    | DMX-RDM                        |     |
|                              |      |                             |                                |     |