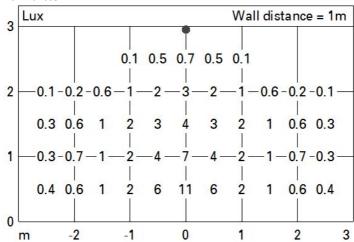

| LED |
| an angle of 90° [Lm]:        |      | Number of optical           | 1                              |     |
| Light Output Ratio (L.O.R.)  | 79   | assemblies:                 |                                |     |
| [%]:                         |      | Intervallo temperatura      | from -30°C to 50°C.            |     |
| Beam angle [°]:              | 12°  | ambiente:                   |                                |     |
| CRI (minimum):               | 80   | LED current [mA]:           | 600                            |     |
| Colour temperature [K]:      | 4000 | Control:                    | DMX-RDM                        |     |
|                              |      |                             |                                |     |

# 





## Illuminances