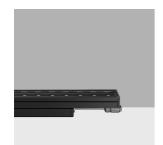

#### Technical description

Direct light luminaire, designed to use monochrome LED lamps, DMX512-RDM 48Vdc dimmable with searching and addressing function. Ceiling-, wall- or surface-mounted. Consists of a body and supports for installation, to be ordered separately. The body is made of extruded aluminium and includes die-cast aluminium end caps with 50/60 Shore A silicone seals. It is subjected to a multistep, pre-treatment process, in which the main phases are degreasing, fluorozirconation (a protective surface film) and sealing (with a nano-structured silane layer). The following painting stage consists of a primer and a liquid acrylic paint, cured at 150°C, with a high level of weather and UV ray resistance. The top of the optical assembly is closed by a 3 mm thick transparent glass screen, fixed with silicone. Complete with multi-LED plate in Neutral White and a 48V dc DMX512-RDM electronic driver (ballast to be ordered separately). Supplied with a double PG11 and outlet cables for pass-through wiring with IP68 male/female joiners. Fitted with optics with a plastic (methacrylate) lens for Spot lighting. All external screws used are made of A2 stainless steel. The luminaire technical characteristics conform to EN 60598-1 standards and particular requirements.

#### Installation

Accessories are available for installation, like adjustable AISI304 stainless steel wall-mounted arms.

| Colour                                                | Weight (Kg) |
|-------------------------------------------------------|-------------|
| White (01)   Black (04)   Grey (15)   Rust Brown (F5) | 1.8         |