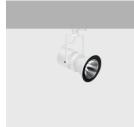

## Product configuration: RR61

RR61: Small body spotlight - warm white - DALI - MEDIUM

RR61: Small body spotlight - warm white - DALI - MEDIUM

## Technical description

Adjustable spotlight with adapter for installation on an electrified DALI track. High yield LED lamp with high color rendering index. Luminaire body made of die-cast aluminium and thermoplastic material. Swivel joints allow the spotlight to be rotated by 360° about the vertical axis and tilted by 90° tilting relative to the horizontal plane. Mechanical aiming locks fitted on both the spotlight and adapter allow rotation and tilting movements to be locked in position to ensure efficient light aiming even after the original installation or during maintenance. The optical assembly is equipped with an accessory holding ring designed to contain a flat accessory. Another external component can also be applied - asymmetric screen / directional flaps; the external accessories can rotate freely about the spotlight longitudinal axis. DALI dimmable power supply unit integrated in the spotlight body.