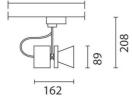

## Technical description

Adjustable spotlight with adapter for installation on an electrified DALI track. High yield LED lamp with high color rendering index. Luminaire body made of die-cast aluminium and thermoplastic material. Swivel joints allow the spotlight to be rotated by 360° about the vertical axis and tilted by 90° tilting relative to the horizontal plane. Mechanical aiming locks fitted on both the spotlight and adapter allow rotation and tilting movements to be locked in position to ensure efficient light aiming even after the original installation or during maintenance. The optical assembly is equipped with an accessory holding ring designed to contain a flat accessory. Another external component can also be applied - asymmetric screen / directional flaps; the external accessories can rotate freely about the spotlight longitudinal axis. DALI dimmable power supply unit integrated in the spotlight body.

## Installation Installation on an electrified track.

Colour White (01) | Grey / Black (74)

| Technical data              |      |                             |                                 |
|-----------------------------|------|-----------------------------|---------------------------------|
| Im system:                  | 1706 | CRI (minimum):              | 90                              |
| W system:                   | 22.3 | Colour temperature [K]:     | 3000                            |
| Im source:                  | 2080 | MacAdam Step:               | 2                               |
| W source:                   | 17   | Life Time LED 1:            | > 50,000h - L90 - B10 (Ta 25°C) |
| Luminous efficiency (lm/W,  | 76.5 | Lamp code:                  | LED                             |
| real value):                |      | Number of lamps for optical | 1                               |
| Im in emergency mode:       | -    | assembly:                   |                                 |
|                             | 0    | ZVEI Code:                  | LED                             |
| an angle of 90° [Lm]:       |      | Number of optical           | 1                               |
| Light Output Ratio (L.O.R.) | 82   | assemblies:                 |                                 |
| [%]:                        |      | Control:                    | DALI-2                          |
| Beam angle [°]:             | 18°  |                             |                                 |
|                             |      |                             |                                 |