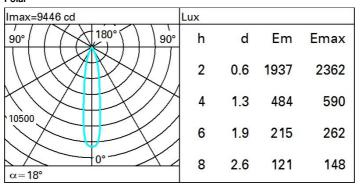

## Installation Installation on an electrified track.

Colour White (01) | Grey / Black (74)

| Technical data              |      |                             |                                 |
|-----------------------------|------|-----------------------------|---------------------------------|
| Im system:                  | 1706 | CRI (minimum):              | 90                              |
| W system:                   | 22.3 | Colour temperature [K]:     | 3000                            |
| Im source:                  | 2080 | MacAdam Step:               | 2                               |
| W source:                   | 17   | Life Time LED 1:            | > 50,000h - L90 - B10 (Ta 25°C) |
| Luminous efficiency (lm/W,  | 76.5 | Lamp code:                  | LED                             |
| real value):                |      | Number of lamps for optical | 1                               |
| Im in emergency mode:       | -    | assembly:                   |                                 |
|                             | 0    | ZVEI Code:                  | LED                             |
| an angle of 90° [Lm]:       |      | Number of optical           | 1                               |
| Light Output Ratio (L.O.R.) | 82   | assemblies:                 |                                 |
| [%]:                        |      | Control:                    | DALI-2                          |
| Beam angle [°]:             | 18°  |                             |                                 |
|                             |      |                             |                                 |