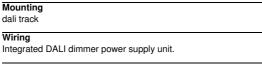

## Installation Installation on an electrified track.

Colour White (01) | Grey / Black (74)

| Technical data              |      |                             |                                 |
|-----------------------------|------|-----------------------------|---------------------------------|
| Im system:                  | 1706 | CRI (minimum):              | 90                              |
| W system:                   | 22.3 | Colour temperature [K]:     | 3000                            |
| Im source:                  | 2080 | MacAdam Step:               | 2                               |
| W source:                   | 17   | Life Time LED 1:            | > 50,000h - L90 - B10 (Ta 25°C) |
| Luminous efficiency (lm/W,  | 76.5 | Lamp code:                  | LED                             |
| real value):                |      | Number of lamps for optical | 1                               |
| Im in emergency mode:       | -    | assembly:                   |                                 |
|                             | 0    | ZVEI Code:                  | LED                             |
| an angle of 90° [Lm]:       |      | Number of optical           | 1                               |
| Light Output Ratio (L.O.R.) | 82   | assemblies:                 |                                 |
| [%]:                        |      | Control:                    | DALI-2                          |
| Beam angle [°]:             | 18°  |                             |                                 |
|                             |      |                             |                                 |