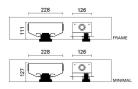

## Installation

On concrete ceilings. Recommended particle size for inert elements in concrete 0-25mm. For further information, please consult the instruction sheet.