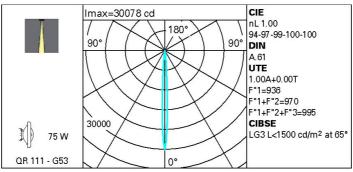

## Product configuration: 5320+1637

5320: Large body luminaire with 1 optical assembly and electronic control gear - 75W QR 111

**Product code** 

5320: Large body luminaire with 1 optical assembly and electronic control gear - 75W QR 111 Attention! Code no longer in

## Technical description

Ceiling-mounted fitting for use with 75W/12V QR 111 low voltage halogen lamps with integrated reflector. Exterior support structure and interior support frame made of moulded and painted steel sheet. Ceiling anchoring plate, made of moulded steel sheet, houses the necessary components for lamp functions. Optical groups are adjustable and made of die-cast aluminium, equipped with joints with safety locks that allow each lamp to incline ± 30° in relation to the horizontal and vertical axes. The light emission positioning, removed from the border of the fitting, guarantees elevated visual comfort. Accessories available: anti-glare screen and glass filters in a variety of colours.