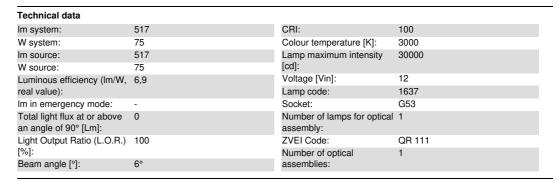

functions. Optical groups are adjustable and made of die-cast aluminium, equipped with joints with safety locks that allow each lamp to incline ± 30° in relation to the horizontal and vertical axes. The light emission positioning, removed from the border of the fitting, guarantees elevated visual comfort. Accessories available: anti-glare screen and glass filters in a variety of colours.

## Installation

Ceiling-mounting. Anchoring plate fastened with expansion screws and plugs.

#### Colour

White (01) | Grey / Black (74)

## Mounting

ceiling surface

# Wiring

Electronic components available inside the fitting. Connection to power network via quick-connecting terminal box. Interior connection to components via fast-lock.

Complies with EN60598-1 and pertinent regulations



850°C







# Polar