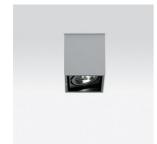

## Technical description

Ceiling-mounted fitting for use with 75W/12V QR 111 low voltage halogen lamps with integrated reflector. Exterior support structure and interior support frame made of moulded and painted steel sheet. Ceiling anchoring plate, made of moulded steel sheet, houses the necessary components for lamp functions. Optical groups are adjustable and made of die-cast aluminium, equipped with joints with safety locks that allow each lamp to incline ± 30° in relation to the horizontal and vertical axes. The light emission positioning, removed from the border of the fitting, guarantees elevated visual comfort. Accessories available: anti-glare screen and glass filters in a variety of colours.