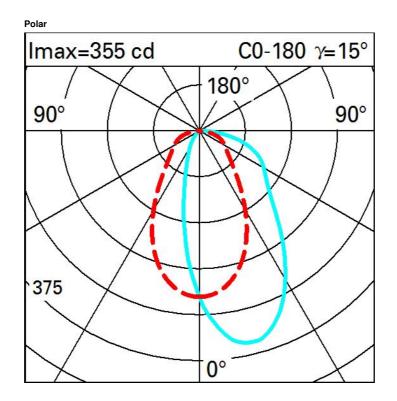

On the visible part of the product once installed

| Technical data               |      |                             |                                 |  |  |
|------------------------------|------|-----------------------------|---------------------------------|--|--|
| Im system:                   | 440  | CRI (typical):              | 92                              |  |  |
| W system:                    | 13   | Colour temperature [K]:     | 3500                            |  |  |
| Im source:                   | 1100 | MacAdam Step:               | 3                               |  |  |
| W source:                    | 9.8  | Life Time LED 1:            | > 50,000h - L90 - B10 (Ta 25°C) |  |  |
| Luminous efficiency (Im/W,   | 33.8 | Lamp code:                  | LED                             |  |  |
| real value):                 |      | Number of lamps for optical | 1                               |  |  |
| Im in emergency mode:        | -    | assembly:                   |                                 |  |  |
| Total light flux at or above | 0    | ZVEI Code:                  | LED                             |  |  |
| an angle of 90° [Lm]:        |      | Number of optical           | 1                               |  |  |
| Light Output Ratio (L.O.R.)  | 40   | assemblies:                 |                                 |  |  |
| [%]:                         |      | Control:                    | DALI-2                          |  |  |
| CRI (minimum):               | 90   |                             |                                 |  |  |