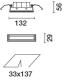

## Technical description

Linear recessed miniaturised luminaire for LED lamps, specialised for vertical wall lighting. The patented optic system guarantees a homogeneous and effective emission on the wall, as well as avoiding shadow zones near the ceiling. Main body with die-cast aluminium radiant surface, minimal (frameless) version for mounting flush with the ceiling. For recessed installation in a false ceiling a specific adapter is required that is available with a separate item code. Flux enhancer - superpure aluminium reflector asymmetrical textured PMMA screen - black polycarbonate internal perimeter frame. Supplied with a dimmable DALI power supply unit connected to the luminaire.

## Installation

The recess body is inserted in the specific adapter installed previously by means of a steel wire spring - check the thickness of the false ceiling and use a compatible frame available with a separate item code.