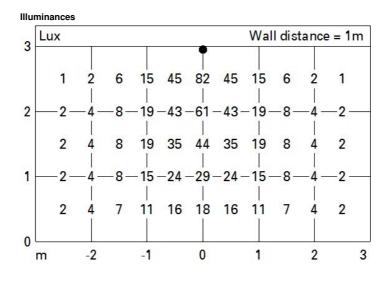

On the visible part of the product once installed

| Technical data               |      |                             |                                 |  |  |
|------------------------------|------|-----------------------------|---------------------------------|--|--|
| Im system:                   | 440  | CRI (typical):              | 92                              |  |  |
| W system:                    | 13   | Colour temperature [K]:     | 3500                            |  |  |
| Im source:                   | 1100 | MacAdam Step:               | 3                               |  |  |
| W source:                    | 9.8  | Life Time LED 1:            | > 50,000h - L90 - B10 (Ta 25°C) |  |  |
| Luminous efficiency (Im/W,   | 33.8 | Lamp code:                  | LED                             |  |  |
| real value):                 |      | Number of lamps for optical | 1                               |  |  |
| Im in emergency mode:        | -    | assembly:                   |                                 |  |  |
| Total light flux at or above | 0    | ZVEI Code:                  | LED                             |  |  |
| an angle of 90° [Lm]:        |      | Number of optical           | 1                               |  |  |
| Light Output Ratio (L.O.R.)  | 40   | assemblies:                 |                                 |  |  |
| [%]:                         |      | Control:                    | DALI-2                          |  |  |
| CRI (minimum):               | 90   |                             |                                 |  |  |