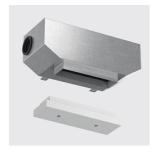

## Accessory code

X112: Outer casing complete with adapter for recessed installation on concrete ceilings

## Technical description

Painted sheet steel outer casing for concrete ceilings with adapter for flush installation and closing cap. Made of painted sheet steel. For Laser Blade InOut version with five optical elements (L=158mm).

## Installation

On concrete ceilings. Recommended particle size for inert elements in concrete 0-25mm. For further information, please consult the instruction sheet.

| Colour             | Weight (Kg) |
|--------------------|-------------|
| Indeterminate (00) | 1.5         |