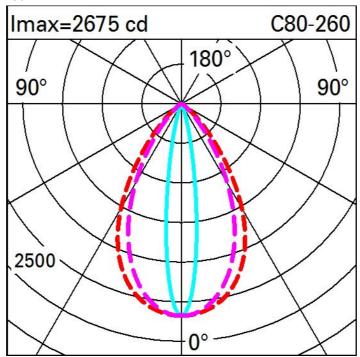

|                                |
| Total light flux at or above an angle of 90° [Lm]: | 0    | ZVEI Code:                  | LED                            |
|                                                    |      | Number of optical           | 1                              |
| Light Output Ratio (L.O.R.)                        | 73   | assemblies:                 |                                |
| [%]:                                               |      | Intervallo temperatura      | from -30°C to 50°C.            |
| CRI (minimum):                                     | 80   | ambiente:                   |                                |
| Colour temperature [K]:                            | 2700 | Control:                    | DMX-RDM                        |

# Polar



# Illuminances