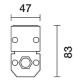

# Product configuration: SR36.15

SR36.15: 47 surface Integral – Warm White – 220÷240Vac DMX512-RDM – L=340mm – Wall Grazing Wide Flood optic - 14.9W 949lm - 2700K - Grey

#### Product code

SR36.15: 47 surface Integral – Warm White – 220÷240Vac DMX512-RDM – L=340mm – Wall Grazing Wide Flood optic - 14.9W 949lm - 2700K - Grey