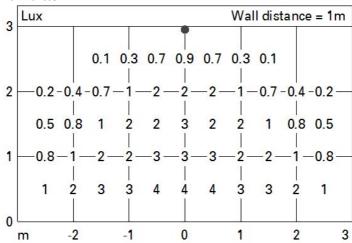

|
| Total light flux at or above an angle of 90° [Lm]: | 0    | ZVEI Code:                  | LED                            |
|                                                    |      | Number of optical           | 1                              |
| Light Output Ratio (L.O.R.)                        | 73   | assemblies:                 |                                |
| [%]:                                               |      | Intervallo temperatura      | from -30°C to 50°C.            |
| CRI (minimum):                                     | 80   | ambiente:                   |                                |
| Colour temperature [K]:                            | 2700 | Control:                    | DMX-RDM                        |

# Polar



# Illuminances