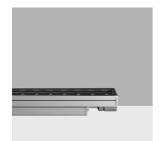

#### Technical description

Direct light luminaire, designed to use monochrome LED lamps, DMX512-RDM 220÷ 240Vac dimmable with searching and addressing function. Ceiling, wall or surface-mounted. It consists of a body and installation brackets to be ordered separately. The body is made of extruded aluminium and includes die-cast aluminium end caps with 50/60 Shore A silicone seals. It is subjected to a multi-step, pre-treatment process, in which the main phases are degreasing, fluorozirconation (a protective surface film) and sealing (with a nano-structured silane layer). The following painting stage consists of a primer and a liquid acrylic paint, cured at 150°C, with a high level of weather and UV ray resistance. The top of the optical assembly is closed by a 3 mm thick transparent glass screen, fixed with silicone. Complete with multi-LED plate in Warm White and a DMX512-RDM 220÷240Vac DALI electronic driver (power supply included). Supplied with a double PG11 and outlet cables for pass-through wiring with IP68 male/female joiners. Fitted with optics with a plastic (methacrylate) lens for Wall Grazing Wide Flood lighting. All external screws used are made of A2 stainless steel. The luminaire technical characteristics conform to EN 60598-1 standards and particular requirements.

# Mounting

wall arm|wall surface|ceiling surface