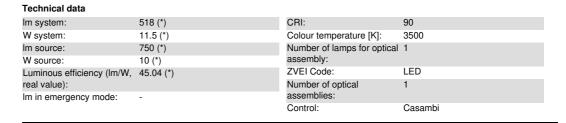

## Technical description

Fixed linear module with 5 optic elements complete with adapter for installation on a Superrail LV track. The adapter made of a thermoplastic material includes the DC/DC driver circuit with a DALI dimmable function. Integrated «power line» technology allows each light module on the track to be adjusted separately. Fixed optics with metallised thermoplastic high definition Opti-Beam reflectors. Despite the ultracompact size of the product, the patented technology of the optic system guarantees an efficient luminous flux optimised by a special diffuser screen that reduces direct glare significantly. Main body made of extruded aluminium. A rapid toolfree system for connecting the adapter electrically and mechanically to the track.

## Mounting Low voltage track

Wiring

Integrated DC/DC LED driver in adapter - direct connection on 48V track. Track power supply unit to be ordered separately.

Complies with EN60598-1 and pertinent regulations