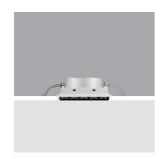

## Laser Blade

Design iGuzzini iGuzzini

Last information update: February 2025

2380: 5-cell recessed luminaire - LED - Warm White - Medium Oval - transversal optic

## Technical description

Rectangular miniaturised recessed luminaire with 5 optical elements fitted with LED lamps - fixed Medium Oval optics - narrow opening asymmetrical emission with a transversal effect. Main body with die-cast aluminium radiant surface, version with perimeter surface frame. Metallised thermoplastic high definition optics, integrated in a rear position in the black anti-glare screen. Supplied with DALI dimmable control gear unit connected to the luminaire.