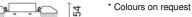

recessed with steel wire springs for false ceilings from 1 to 25 mm thick - preparation hole 37 x 141

Colour White (01) | Black / Black (43) | Black / White (47) | Grey / Black

Weight (Kg) 0.3