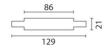

# Low voltage track

Design iGuzzini

iGuzzini

Last information update: February 2025



## Accessory code

MZ63: Direct coupling - for ceiling or suspended installation

### Technical description

Direct joint for low voltage track. Electrically and mechanically connects two consecutive tracks and also connects to a remote power unit or a suspension power cable. Includes two closure caps for the unwired ends of the track.

Weight (Kg) 0.06

#### Inetallation

Mechanical connection on track.

Colour White (01) | Black (04)

### Wiring

Consult the instruction sheet.

Complies with EN60598-1 and pertinent regulations