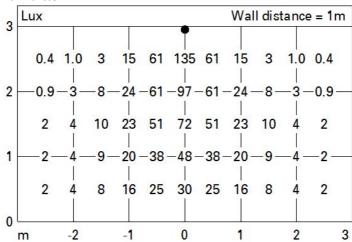

. Flux enhancer superpure aluminium reflector - textured PMMA screen. Supplied with a power supply unit connected to the luminaire. High colour rendering LED.

#### Installation

Recessed with steel wire springs for false ceilings from 1 to 25 mm thick - preparation hole 37 x 274. To light walls correctly check the installation distances and centre-to-centre distances indicated on the instructions sheet.







Colour

Black / Black (43) | Black / White (47) | Grey / Black (74)  $^\star$ 

Weight (Kg)

0.61

\* Colours on request

## Mounting

wall recessed|ceiling recessed

## Wiring

Integrated dimmable DALI control gear. Connection to mains network on power supply box; screw connections.

















Complies with EN60598-1 and pertinent regulations

















# Illuminances