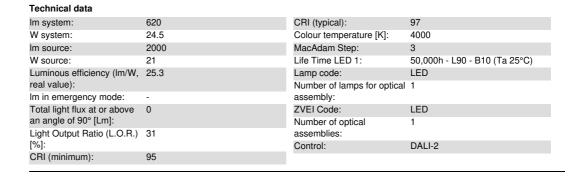

perimeter surface frame. Flux enhancer superpure aluminium reflector - textured PMMA screen. Supplied with a power supply unit connected to the luminaire. High colour rendering LED.

#### Installation

Recessed with steel wire springs for false ceilings from 1 to 25 mm thick - preparation hole 37 x 274. To light walls correctly check the installation distances and centre-to-centre distances indicated on the instructions sheet.







Colour

Black / Black (43) | Black / White (47) | Grey / Black (74)  $^\star$ 

Weight (Kg)

0.61

\* Colours on request

## Mounting

wall recessed|ceiling recessed

## Wiring

Integrated dimmable DALI control gear. Connection to mains network on power supply box; screw connections.

















Complies with EN60598-1 and pertinent regulations

















# Illuminances