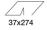

#### Installation

Recessed with steel wire springs for false ceilings from 1 to 25 mm thick - preparation hole 37 x 274. To light walls correctly check the installation distances and centre-to-centre distances indicated on the instructions sheet.