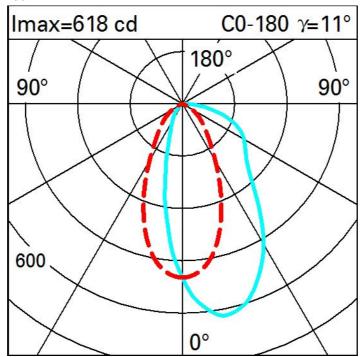

#### Technical description

Miniaturized recessed linear luminaire for LED lamps. Asymmetrical optic system designed to achieve effective light distribution on walls and avoid any shadow zones near the ceiling. The black polycarbonate perimeter frame is designed to significantly reduce the effect of longitudinal glare. Main body with die-cast aluminium radiant surface, version with perimeter surface frame. Flux enhancer superpure aluminium reflector - textured PMMA screen. Supplied with a power supply unit connected to the luminaire. High colour rendering LED.