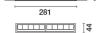

#### Installation

Recessed with steel wire springs for false ceilings from 1 to 25 mm thick - preparation hole 37 x 274. To light walls correctly check the installation distances and centre-to-centre distances indicated on the instructions sheet.