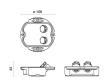

## Trick

Last information update: July 2024

**Accessory code** X961: Base with longitudinal adjustment for installing Trick em.

Technical description

Base made of die-cast aluminium for installing Trick em both in indoor or outdoor environments (the product installed via the base achieves an IP66 rating). The base can be adjusted on the longitudinal plane from -10° to +10° (using the two screws on the base).

Mounting wall arm|wall surface|ceiling surface

Complies with EN60598-1 and pertinent regulations